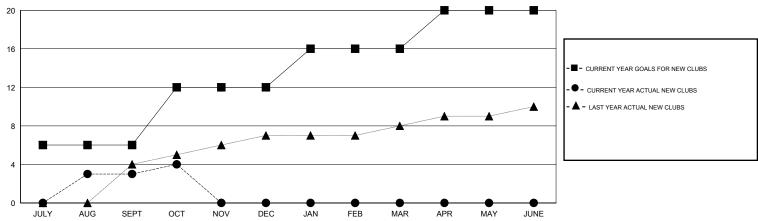

## GOALS AND ACTUAL NEW CLUBS CUMULATIVE

## District 318 D

Results as of: 10/31/2016

GMT: Mahesh Pasqual LOCATION INDIA GMT CA 6

|                          |                  | Clubs     |                  |                  |
|--------------------------|------------------|-----------|------------------|------------------|
| RESULTS FOR 2016-2017    |                  |           |                  |                  |
| QUARTER                  | NEW CLUB<br>GOAL | NEW CLUBS | DROPPED<br>CLUBS | NET<br>GAIN/LOSS |
| JULY/AUG/SEPT            | 6                | 3         | 0                | 3                |
| OCT/NOV/DEC  JAN/FEB/MAR | 6<br>4           | 0         | 0                | 0                |
| APR/MAY/JUNE             | 4                | 0         | 0                | 0                |