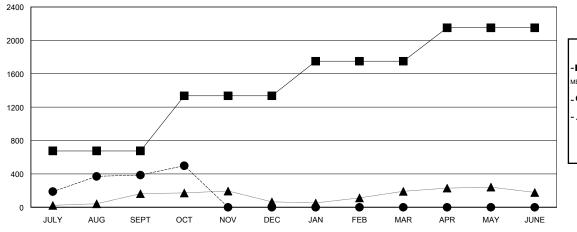

## GOALS AND ACTUAL MEMBERS CUMULATIVE

| - 🔳 - | CURRENT | YEAR G | DALS FO | R NEW |
|-------|---------|--------|---------|-------|
| MEMB  | ERS     |        |         |       |

- CURRENT YEAR ACTUAL MEMBERS

- ▲ - LAST YEAR ACTUAL MEMBERS

| DROPPED CLUBS: 0 |     |
|------------------|-----|
| DROPPED MEMBERS  |     |
| DECEASED         | 2   |
| CLUB CANCELLED   | 0   |
| OTHER            | 106 |
| TOTAL            | 108 |

| J |                          |                    | Members                             |                    |                  |
|---|--------------------------|--------------------|-------------------------------------|--------------------|------------------|
|   | RESULTS FOR 2016-2017    |                    |                                     |                    |                  |
|   | QUARTER                  | NEW MEMBER<br>GOAL | CHARTER AND<br>NEW MEMBERS<br>ADDED | DROPPED<br>MEMBERS | NET<br>GAIN/LOSS |
|   | JULY/AUG/SEPT            | 675<br>660         | 472<br>134                          | 86<br>22           | 386<br>112       |
|   | OCT/NOV/DEC  JAN/FEB/MAR | 415                | 0                                   | 0                  | 0                |
| ı | APR/MAY/JUNE             | 400                | 0                                   | 0                  | 0                |